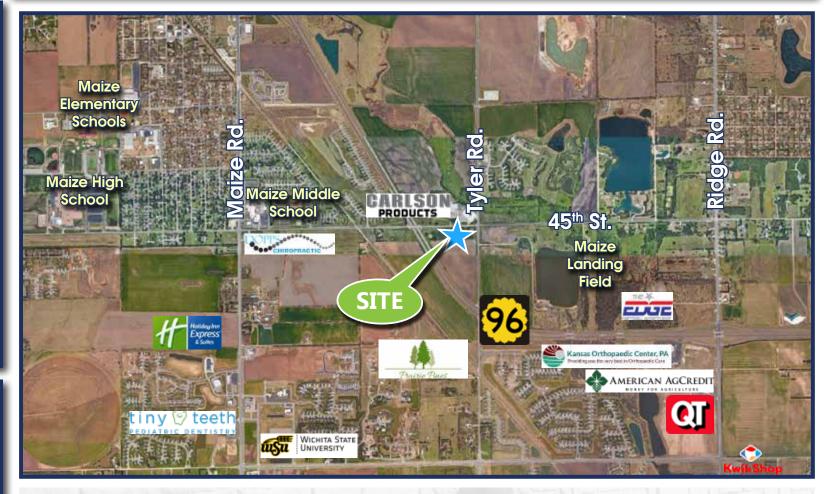

# Hard Corner Development Opportunity SW Hard Corner of 45th & Tyler | Maize, KS

#### PROPERTY INFORMATION

**For Sale** 

Lot Size 2.81 AC Zoning 5-Single Family

### **AREA NEIGHBORS**

Carlson Products QuikTrip Kwik Shop American AgCredit Prairie Pines Dopps Chiropractic Via Christi Village Kansas Orthopaedic Center Holiday Inn Express & Suites Maize Landing Field Menards Wichita State University West Maize High School Ridgewood Surgery Center