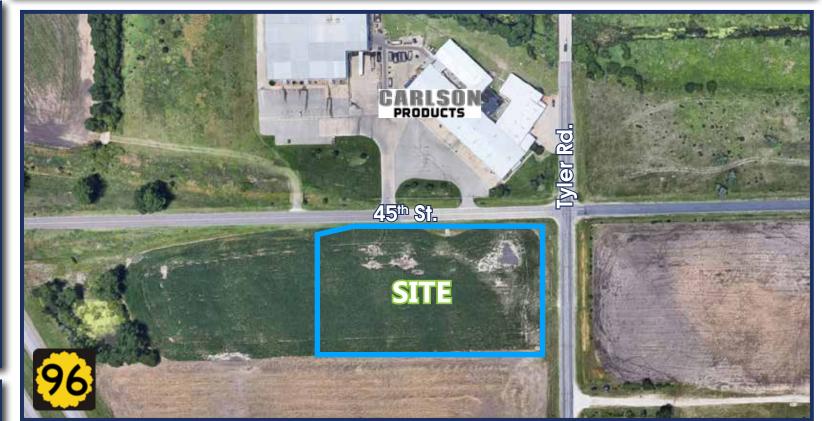

# Hard Corner Development Opportunity SW Hard Corner of 45th & Tyler | Maize, KS

## PROPERTY INFORMATION

**For Sale** 

Lot Size 2.81 AC Zoning 5-Single Family

### CONTACT INFORMATION

Jake Ramstack (316) 618-1100 jake@insitere.com

InSite Real Estate Group 608 W. Douglas, Suite 106 Wichita, KS 67203

2.81 Acres
Development Opportunity
High Visibility
Located Close to City of Maize
Quick Highway Access Via K-96